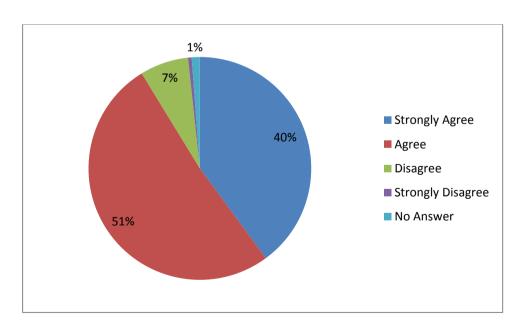

My CA helped with all the issues I raised

| Response | No Answer | Strongly<br>Agree | Agree | Disagree | Strongly<br>Disagree | Grand<br>Total |
|----------|-----------|-------------------|-------|----------|----------------------|----------------|
| 2018     | 14        | 327               | 549   | 42       | 5                    | 937            |
| 2017     | 5         | 270               | 435   | 23       | 1                    | 834            |