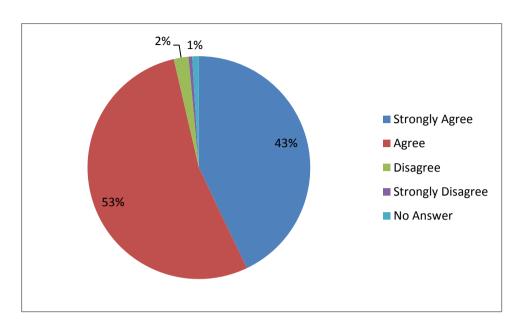

I was happy with the support I received from my CA

| Response | No Answer | Strongly<br>Agree | Agree | Disagree | Strongly<br>Disagree | Grand<br>Total |
|----------|-----------|-------------------|-------|----------|----------------------|----------------|
| 2018     | 11        | 366               | 524   | 30       | 6                    | 937            |
| 2017     | 1         | 409               | 410   | 14       | 0                    | 834            |