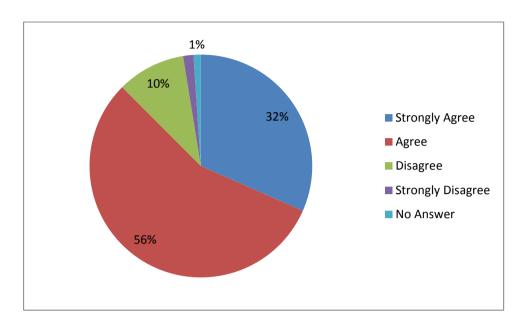

#### At the end of the interview I knew what actions I needed to take

| Response | No Answer | Strongly<br>Agree | ·   . |    | Strongly<br>Disagree | Grand<br>Total |
|----------|-----------|-------------------|-------|----|----------------------|----------------|
| 2018     | 10        | 296               | 524   | 93 | 14                   | 937            |
| 2017     | 4         | 348               | 447   | 35 | 0                    | 834            |