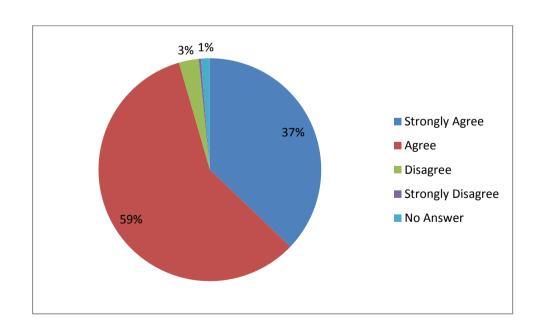

My CA listened to me

| Response | No Answer | Strongly<br>Agree | Agree | Disagree | Strongly<br>Disagree | Grand<br>Total |
|----------|-----------|-------------------|-------|----------|----------------------|----------------|
| 2018     | 8         | 512               | 408   | 9        | 0                    | 937            |
| 2017     | 3         | 523               | 306   | 2        | 0                    | 834            |