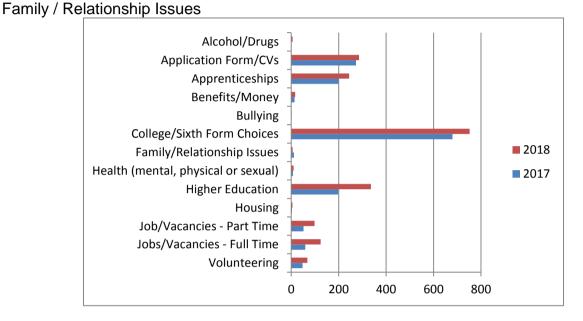

# What information, advice and guidance did you ask for help with? (please tick as many that apply)

Below identifies what information, advice and guidance the respondents asked for help with.

| 6   | Alcohol or Drugs             | 10  | Health (mental, physical or sexual) |
|-----|------------------------------|-----|-------------------------------------|
| 286 | Application Forms / CVs      | 336 | Higher Education                    |
| 244 | Apprenticeships              | 5   | Housing                             |
| 17  | Benefits / Money             | 124 | Jobs / Vacancies - Full Time        |
| 2   | Bullying                     | 98  | Jobs / Vacancies - Part Time        |
| 752 | College / Sixth Form Choices | 68  | Volunteering                        |
| 6   | Family / Relationship Issues |     | _                                   |