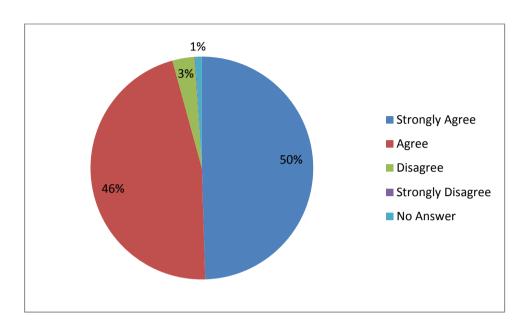

I was happy with the support I received from my CA

| Response | No Answer | Strongly<br>Agree | Agree | Disagree | Strongly<br>Disagree | Grand<br>Total |
|----------|-----------|-------------------|-------|----------|----------------------|----------------|
| 2018     | 11        | 366               | 524   | 30       | 6                    | 937            |
| 2017     | 1         | 409               | 410   | 14       | 0                    | 834            |