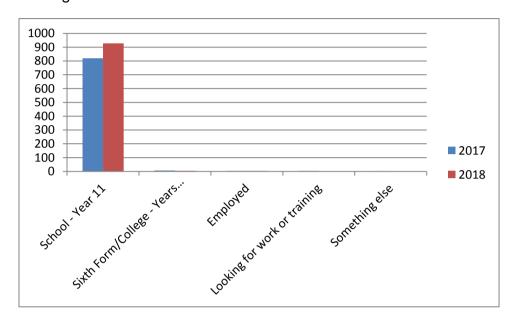

#### Please tell us what best describes your current situation

Below identifies what best describes the respondents current situation.

- 928 School Year 11 3 Employed / in training
- 5 Sixth Form / College Years 12, 13 or 14 0 Looking for work or training
- 1 Something else