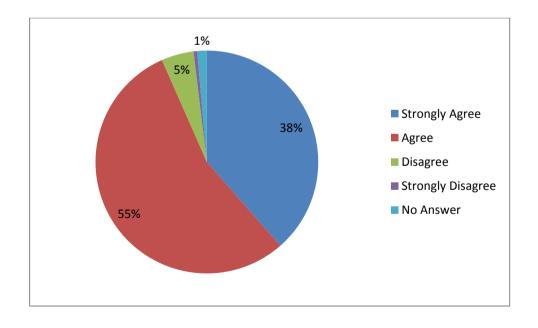

# I was made aware of all the options I was interested in including apprenticeships / college / jobs / sixth form

| Response | No Answer | Strongly<br>Agree | Agree | Disagree | Strongly<br>Disagree | Grand<br>Total |
|----------|-----------|-------------------|-------|----------|----------------------|----------------|
| 2018     | 9         | 464               | 433   | 30       | 1                    | 937            |
| 2017     | 2         | 453               | 354   | 23       | 2                    | 834            |