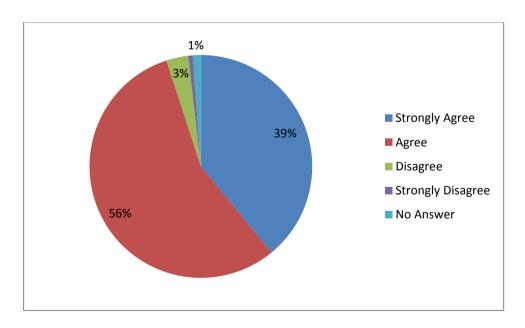

I was happy with the support I received from my CA

| Response | No Answer | Strongly<br>Agree | Agree | Disagree | Strongly<br>Disagree | Grand<br>Total |
|----------|-----------|-------------------|-------|----------|----------------------|----------------|
| 2018     | 11        | 366               | 524   | 30       | 6                    | 937            |
| 2017     | 1         | 409               | 410   | 14       | 0                    | 834            |