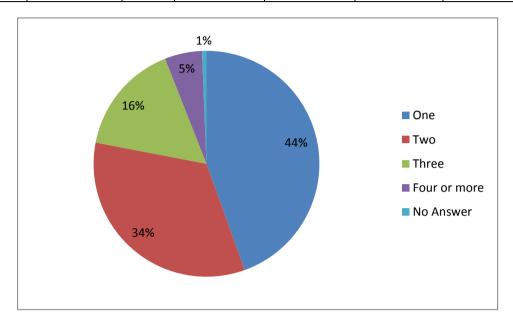

## How many times have you seen your CA?

The table below shows all responses

| Response | No Answer | One | Two | Three | Four or more | Grand<br>Total |
|----------|-----------|-----|-----|-------|--------------|----------------|
| 2018     | 6         | 417 | 314 | 150   | 50           | 937            |
| 2017     | 18        | 291 | 297 | 150   | 78           | 834            |