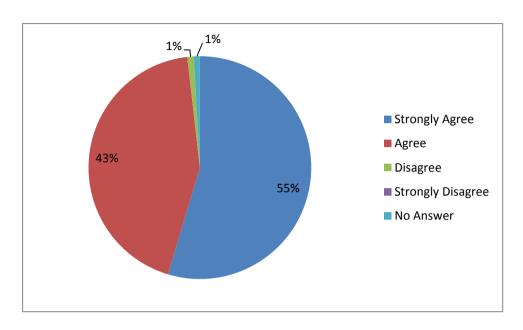

My CA listened to me

| Response | No Answer | Strongly<br>Agree | Agree | Disagree | Strongly<br>Disagree | Grand<br>Total |
|----------|-----------|-------------------|-------|----------|----------------------|----------------|
| 2018     | 8         | 512               | 408   | 9        | 0                    | 937            |
| 2017     | 3         | 523               | 306   | 2        | 0                    | 834            |