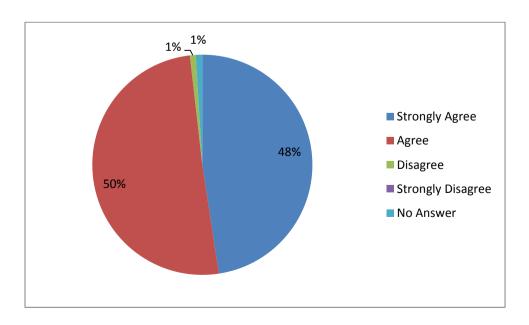

Thinking about the contact you had with your CA please tick to show us how much you agree / disagree with each statement.

My CA was knowledgeable about the options available to me

| Response | No Answer | Strongly<br>Agree | Agree | Disagree | Strongly<br>Disagree | Grand<br>Total |
|----------|-----------|-------------------|-------|----------|----------------------|----------------|
| 2018     | 9         | 446               | 474   | 8        | 0                    | 937            |
| 2017     | 1         | 444               | 379   | 10       | 0                    | 834            |