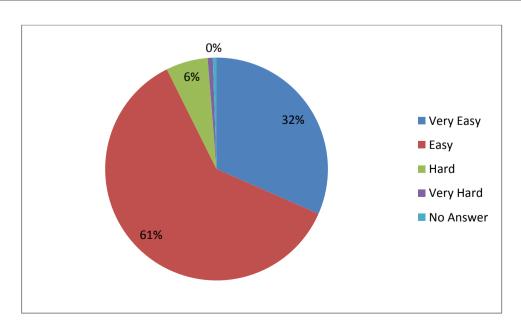

#### How easy did you find it to see your CA?

The table below shows all responses

| Respons<br>e | No<br>Answer | Very Easy | Easy | Hard | Very Hard | Grand<br>Total |
|--------------|--------------|-----------|------|------|-----------|----------------|
| 2018         | 5            | 296       | 572  | 57   | 7         | 937            |
| 2017         | 6            | 318       | 486  | 22   | 2         | 834            |