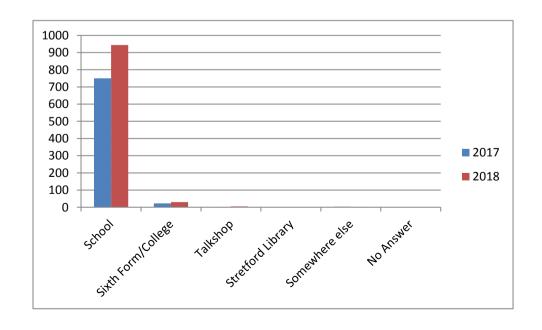

#### Where do you normally see a Connexions Adviser?

Below identifies where the respondents normally see a Connexions Adviser.

944School0Stretford Library30Sixth Form / College2Somewhere else5Sale Talkshop0No answer