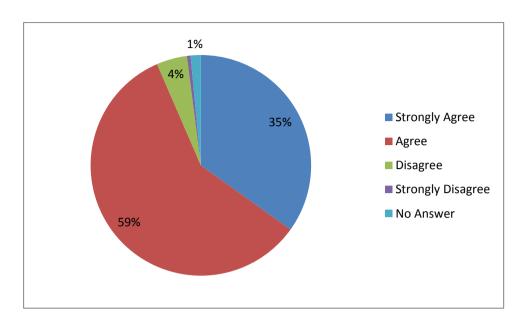

Thinking about the contact you had with your CA please tick to show us how much you agree / disagree with each statement.

My CA was knowledgeable about the options available to me

| Response | No Answer | Strongly<br>Agree | Agree | Disagree | Strongly<br>Disagree | Grand<br>Total |
|----------|-----------|-------------------|-------|----------|----------------------|----------------|
| 2018     | 9         | 446               | 474   | 8        | 0                    | 937            |
| 2017     | 1         | 444               | 379   | 10       | 0                    | 834            |