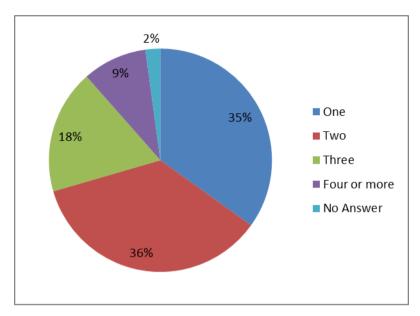

#### How many times have you seen your CA?

The table below shows all responses

| Response | No Answer | One | Two | Three | Four or more | Grand<br>Total |
|----------|-----------|-----|-----|-------|--------------|----------------|
| 2017     | 18        | 291 | 297 | 150   | 78           | 834            |
| 2016     | 5         | 243 | 299 | 118   | 72           | 737            |