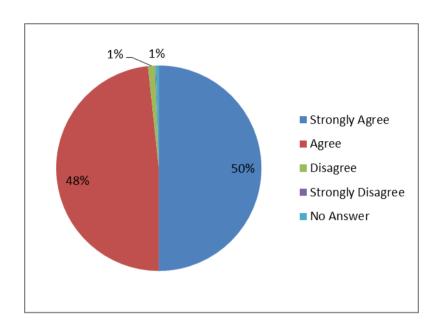

My CA gave me good independent advice

| Response | No Answer | Strongly<br>Agree | Agree | Disagree | Strongly<br>Disagree | Grand<br>Total |
|----------|-----------|-------------------|-------|----------|----------------------|----------------|
| 2017     | 3         | 380               | 430   | 21       | 0                    | 834            |
| 2016     | 7         | 316               | 394   | 19       | 1                    | 737            |