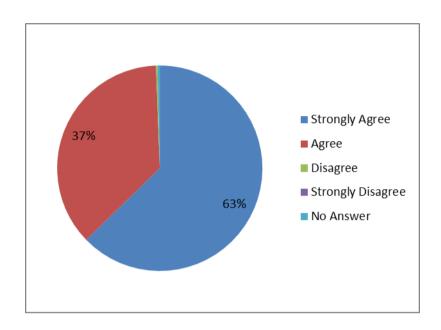

My CA listened to me

| Response | No Answer | Strongly<br>Agree | Agree | Disagree | Strongly<br>Disagree | Grand<br>Total |
|----------|-----------|-------------------|-------|----------|----------------------|----------------|
| 2017     | 3         | 523               | 306   | 2        | 0                    | 834            |
| 2016     | 5         | 417               | 313   | 1        | 1                    | 737            |