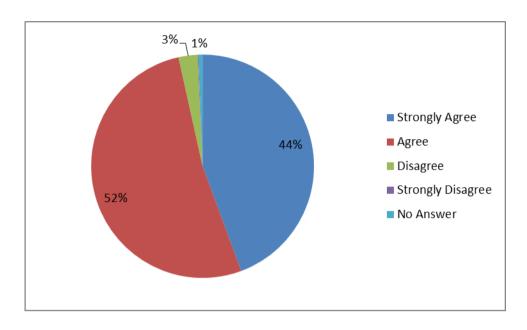

Thinking about the contact you had with your CA please tick to show us how much you agree / disagree with each statement.

My CA was knowledgeable about the options available to me

| Response | No Answer | Strongly<br>Agree | Agree | Disagree | Strongly<br>Disagree | Grand<br>Total |
|----------|-----------|-------------------|-------|----------|----------------------|----------------|
| 2017     | 1         | 444               | 379   | 10       | 0                    | 834            |
| 2016     | 4         | 329               | 397   | 6        | 1                    | 737            |