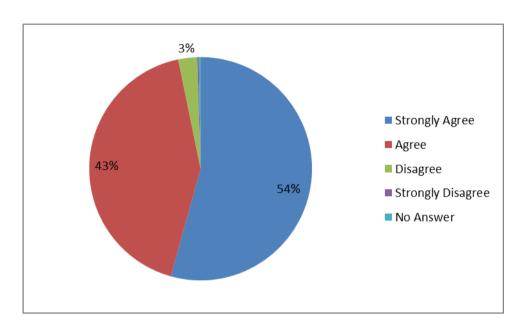

I was happy with the support I received from my CA

| Response | No Answer | Strongly<br>Agree | Agree | Disagree | Strongly<br>Disagree | Grand<br>Total |
|----------|-----------|-------------------|-------|----------|----------------------|----------------|
| 2017     | 1         | 409               | 410   | 14       | 0                    | 834            |
| 2016     | 5         | 377               | 338   | 15       | 2                    | 737            |