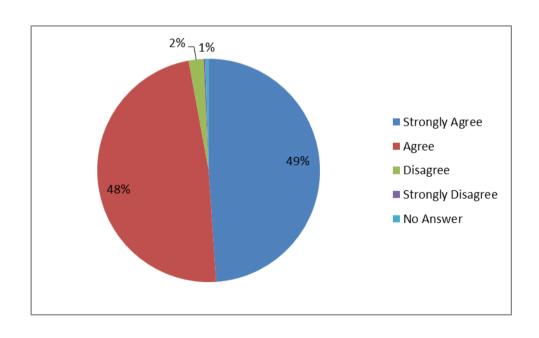

## I was made aware of all the options I was interested in including apprenticeships / college / jobs / sixth form

| Response | No Answer | Strongly<br>Agree | Agree | Disagree | Strongly<br>Disagree | Grand<br>Total |
|----------|-----------|-------------------|-------|----------|----------------------|----------------|
| 2017     | 2         | 453               | 354   | 23       | 2                    | 834            |
| 2016     | 5         | 377               | 338   | 15       | 2                    | 737            |