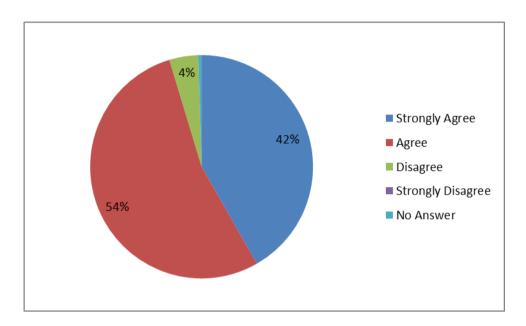

#### I was given the time I needed with my CA

| Response | No Answer | Strongly<br>Agree | Agree | Disagree | Strongly<br>Disagree | Grand<br>Total |
|----------|-----------|-------------------|-------|----------|----------------------|----------------|
| 2017     | 5         | 376               | 414   | 36       | 3                    | 834            |
| 2016     | 7         | 317               | 386   | 25       | 2                    | 737            |