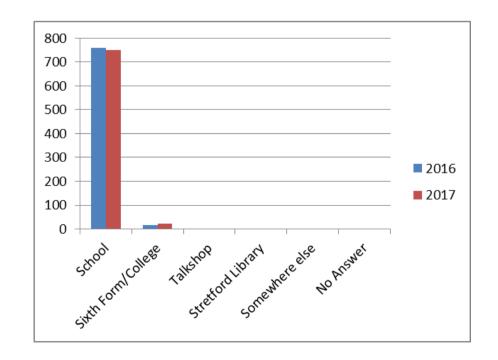

#### Where do you normally see a Connexions Adviser?

Below identifies where the respondents normally see a Connexions Adviser.

- 750 School
  23 Sixth Form / College
  3 Stretford Library
  Somewhere else
  - Sale Talkshop 0 No answer