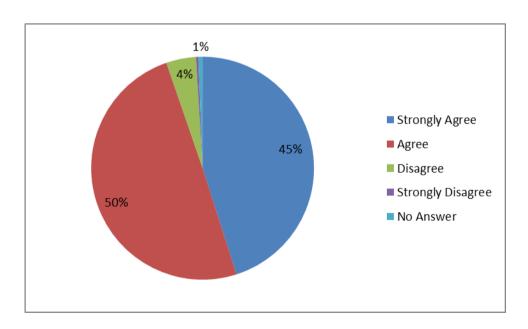

My CA gave me good independent advice

| Response | No Answer | Strongly<br>Agree | Agree | Disagree | Strongly<br>Disagree | Grand<br>Total |
|----------|-----------|-------------------|-------|----------|----------------------|----------------|
| 2017     | 3         | 380               | 430   | 21       | 0                    | 834            |
| 2016     | 7         | 316               | 394   | 19       | 1                    | 737            |