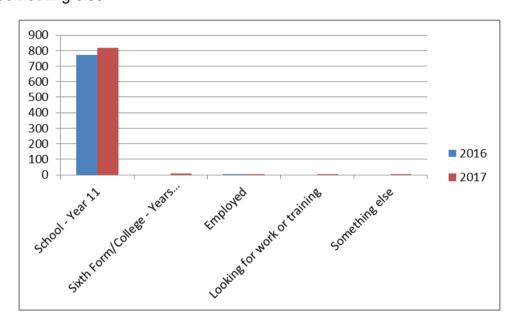

#### Please tell us what best describes your current situation

Below identifies what best describes the respondents current situation.

- 820 School Year 11 3 Employed / in training
- 7 Sixth Form / College Years 12, 13 or 14 3 Looking for work or training
- 2 Something else