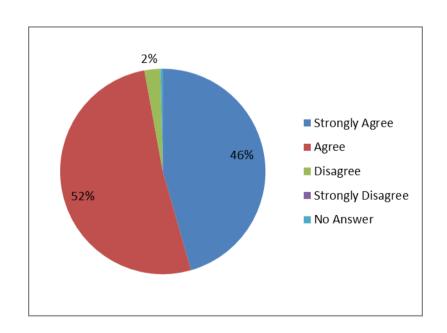

My CA listened to me

| Response | No Answer | Strongly<br>Agree | Agree | Disagree | Strongly<br>Disagree | Grand<br>Total |
|----------|-----------|-------------------|-------|----------|----------------------|----------------|
| 2017     | 3         | 523               | 306   | 2        | 0                    | 834            |
| 2016     | 5         | 417               | 313   | 1        | 1                    | 737            |