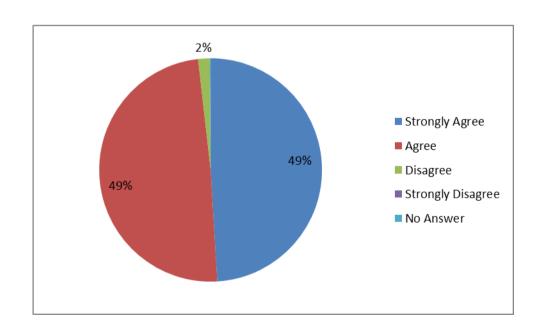

My CA gave me good independent advice

| Response | No Answer | Strongly<br>Agree | Agree | Disagree | Strongly<br>Disagree | Grand<br>Total |
|----------|-----------|-------------------|-------|----------|----------------------|----------------|
| 2017     | 3         | 380               | 430   | 21       | 0                    | 834            |
| 2016     | 7         | 316               | 394   | 19       | 1                    | 737            |