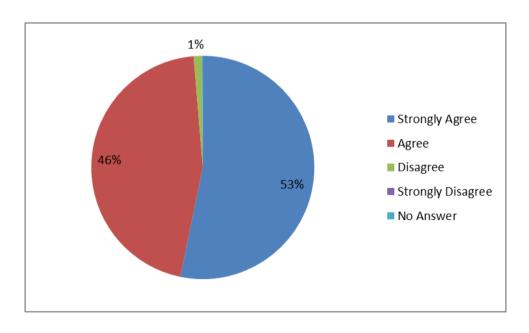

## I was made aware of all the options I was interested in including apprenticeships / college / jobs / sixth form

| Response | No Answer | Strongly<br>Agree | Agree | Disagree | Strongly<br>Disagree | Grand<br>Total |
|----------|-----------|-------------------|-------|----------|----------------------|----------------|
| 2017     | 2         | 453               | 354   | 23       | 2                    | 834            |
| 2016     | 5         | 377               | 338   | 15       | 2                    | 737            |