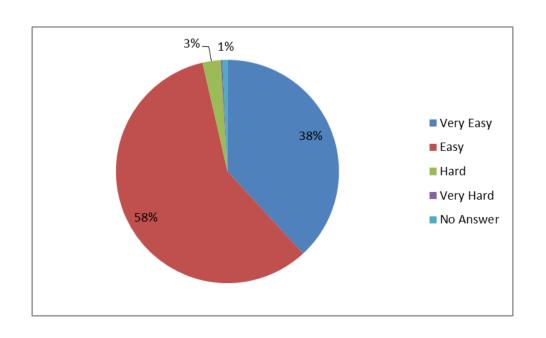

#### How easy did you find it to see your CA?

The table below shows all responses

| Response | No Answer | Very Easy | Easy | Hard | Very Hard | Grand Total |
|----------|-----------|-----------|------|------|-----------|-------------|
| 2017     | 6         | 318       | 486  | 22   | 2         | 834         |
| 2016     | 7         | 260       | 444  | 20   | 6         | 737         |