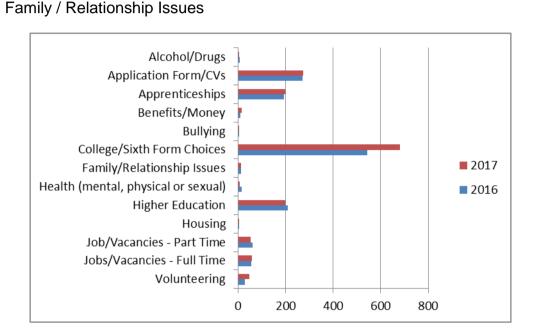

### What information, advice and guidance did you ask for help with? (please tick as many that apply)

Below identifies what information, advice and guidance the respondents asked for help with.

| 1   | Alcohol or Drugs             | 7   | Health (mental, physical or sexual) |
|-----|------------------------------|-----|-------------------------------------|
| 273 | Application Forms / CVs      | 198 | Higher Education                    |
| 199 | Apprenticeships              | 3   | Housing                             |
| 14  | Benefits / Money             | 52  | Jobs / Vacancies - Full Time        |
| 1   | Bullying                     | 59  | Jobs / Vacancies - Part Time        |
| 680 | College / Sixth Form Choices | 48  | Volunteering                        |
| 11  | Family / Relationship Issues |     |                                     |