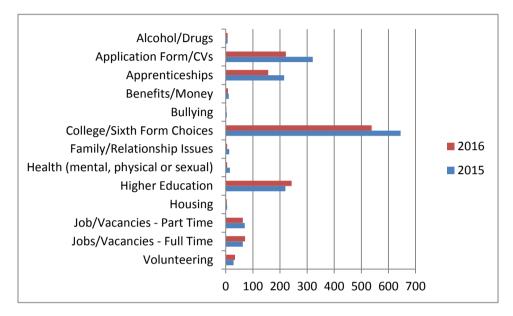

# What information, advice and guidance did you ask for help with? (please tick as many that apply)

5 243

Below identifies what information, advice and guidance the respondents asked for help with.

- 7 Alcohol or Drugs
- 222 Application Forms / CVs
- 157 Apprenticeships
- 8 Benefits / Money
- 2 Bullying
- 538 College / Sixth Form Choices
- 4 Housing 71 Jobs / Vacancies - Full Time
  - 63 Jobs / Vacancies Part Time

**Higher Education** 

Health (mental, physical or sexual)

- 34 Volunteering
- 5 Family / Relationship Issues