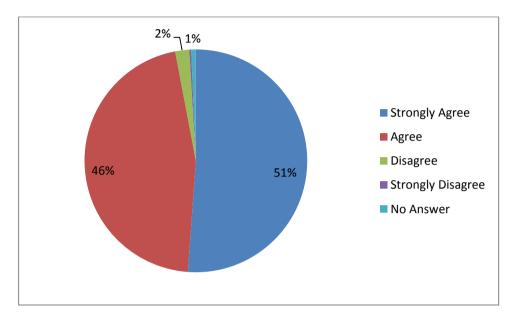

I felt comfortable and could talk confidentially to my CA

|          |           |          | •     | •        |          |       |
|----------|-----------|----------|-------|----------|----------|-------|
|          |           | Strongly |       |          | Strongly | Grand |
| Response | No Answer | Agree    | Agree | Disagree | Disagree | Total |
| 2016     | 5         | 349      | 373   | 8        | 2        | 737   |
| 2015     | 32        | 476      | 331   | 13       | 2        | 854   |