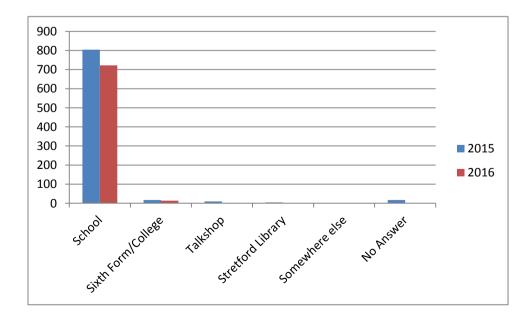

#### Where do you normally see a Connexions Adviser?

Below identifies where the respondents normally see a Connexions Adviser.

- 722 School
- 14 Sixth Form / College

1 Stretford Library

1 Somewhere else 0

1

0

2 Sale Talkshop

- No answer