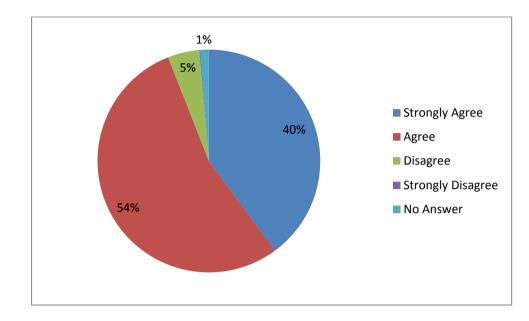

| Response | No Answer | Strongly<br>Agree | Agree | Disagree | Strongly<br>Disagree | Grand<br>Total |
|----------|-----------|-------------------|-------|----------|----------------------|----------------|
| 2016     | 4         | 329               | 397   | 6        | 1                    | 737            |
| 2015     | 24        | 488               | 330   | 11       | 1                    | 854            |