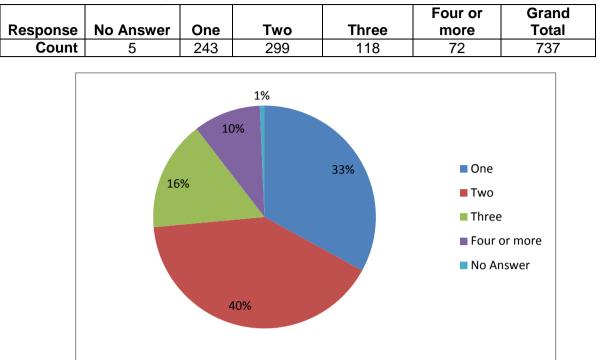

### How many times have you seen your CA?

The table below shows all responses

Thinking about the contact you had with your CA please tick to show us how much you agree / disagree with each statement.

My CA was knowledgeable about the options available to me