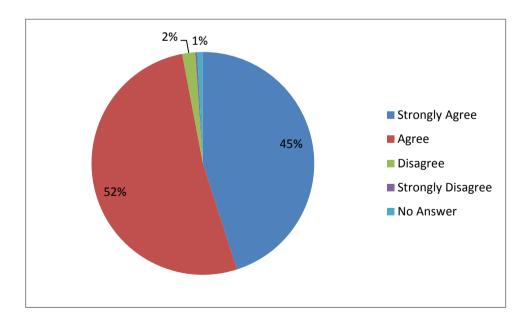

I was happy with the support I received from my CA

| Response | No Answer | Strongly<br>Agree | Agree | Disagree | Strongly<br>Disagree | Grand<br>Total |
|----------|-----------|-------------------|-------|----------|----------------------|----------------|
| 2016     | 5         | 377               | 338   | 15       | 2                    | 737            |
| 2015     | 17        | 467               | 355   | 13       | 2                    | 854            |

#### Summary

This report shows that respondents from this establishment have a positive experience with their Connexions Adviser and 726 respondents felt their Connexions Adviser was knowledgeable.

722 respondents felt comfortable and could talk confidentially to their CA.