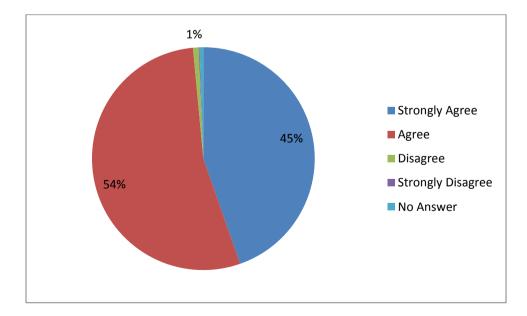

### How many times have you seen your CA?

The table below shows all responses

Thinking about the contact you had with your CA please tick to show us how much you agree / disagree with each statement.

My CA was knowledgeable about the options available to me

| Response | No Answer | Strongly<br>Agree | Agree | Disagree | Strongly<br>Disagree | Grand<br>Total |
|----------|-----------|-------------------|-------|----------|----------------------|----------------|
| 2016     | 4         | 329               | 397   | 6        | 1                    | 737            |
| 2015     | 24        | 488               | 330   | 11       | 1                    | 854            |