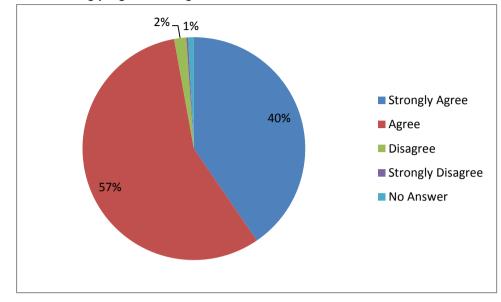

| Response | No Answer | Strongly<br>Agree | Agree | Disagree | Strongly<br>Disagree | Grand<br>Total |
|----------|-----------|-------------------|-------|----------|----------------------|----------------|
| 2016     | 4         | 329               | 397   | 6        | 1                    | 737            |
| 2015     | 24        | 488               | 330   | 11       | 1                    | 854            |