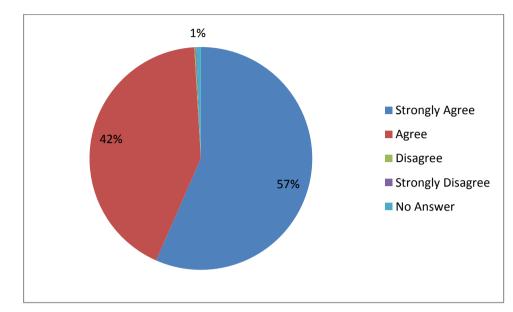

| Mу | СА | listened | to | me |
|----|----|----------|----|----|
|----|----|----------|----|----|

| Response | No Answer | Strongly<br>Agree | Agree | Disagree | Strongly<br>Disagree | Grand<br>Total |
|----------|-----------|-------------------|-------|----------|----------------------|----------------|
| 2016     | 5         | 417               | 313   | 1        | 1                    | 737            |
| 2015     | 13        | 560               | 275   | 6        | 0                    | 854            |

730 respondents felt listened to by their CA.