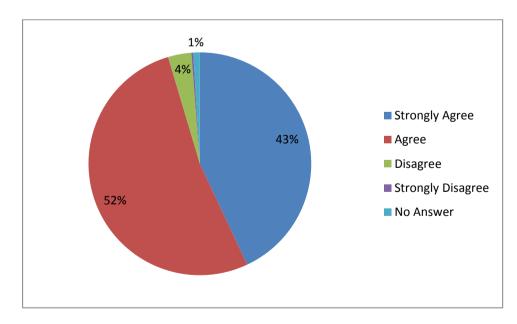

## My CA gave me good independent advice

| Response | No Answer | Strongly<br>Agree | Agree | Disagree | Strongly<br>Disagree | Grand<br>Total |
|----------|-----------|-------------------|-------|----------|----------------------|----------------|
| 2016     | 7         | 316               | 394   | 19       | 1                    | 737            |
| 2015     | 19        | 443               | 365   | 26       | 1                    | 854            |