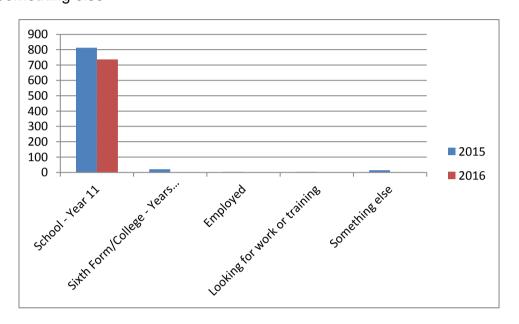

#### Please tell us what best describes your current situation

Below identifies what best describes the respondents current situation.

- 737 School - Year 11
- Sixth Form / College Years 12, 13 or 14 0
- Employed / in training Looking for work or training

0 Something else