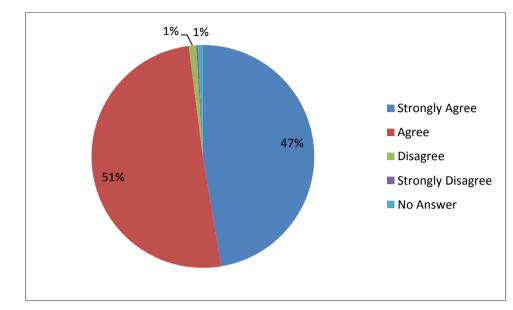

| Mу | СА | listened | to | me |
|----|----|----------|----|----|
|----|----|----------|----|----|

| Response | No Answer | Strongly<br>Agree | Agree | Disagree | Strongly<br>Disagree | Grand<br>Total |
|----------|-----------|-------------------|-------|----------|----------------------|----------------|
| 2016     | 5         | 417               | 313   | 1        | 1                    | 737            |
| 2015     | 13        | 560               | 275   | 6        | 0                    | 854            |

I felt comfortable and could talk confidentially to my CA

|          |           |          | •     | •        |          |       |
|----------|-----------|----------|-------|----------|----------|-------|
|          |           | Strongly |       |          | Strongly | Grand |
| Response | No Answer | Agree    | Agree | Disagree | Disagree | Total |
| 2016     | 5         | 349      | 373   | 8        | 2        | 737   |
| 2015     | 32        | 476      | 331   | 13       | 2        | 854   |