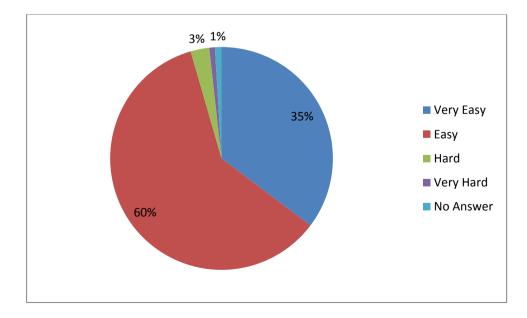

## How easy did you find it to see your CA?

The table below shows all responses

| Response | No Answer | Very Easy | Easy | Hard | Very Hard | Grand Total |
|----------|-----------|-----------|------|------|-----------|-------------|
| 2016     | 7         | 260       | 444  | 20   | 6         | 737         |
| 2015     | 7         | 327       | 488  | 29   | 3         | 854         |

704 respondents said they found it easy or very easy to see their Connexions Adviser.