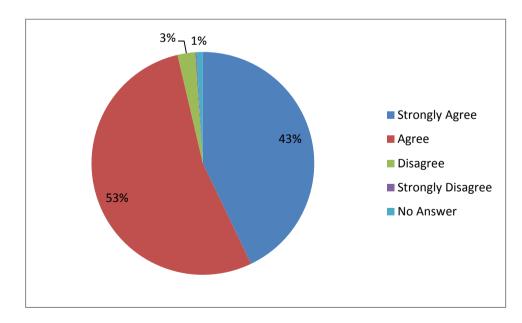

| Mу | СА | listened | to | me |
|----|----|----------|----|----|
|----|----|----------|----|----|

| Response | No Answer | Strongly<br>Agree | Agree | Disagree | Strongly<br>Disagree | Grand<br>Total |
|----------|-----------|-------------------|-------|----------|----------------------|----------------|
| 2016     | 5         | 417               | 313   | 1        | 1                    | 737            |
| 2015     | 13        | 560               | 275   | 6        | 0                    | 854            |