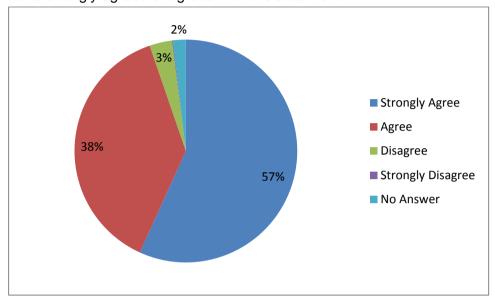

798 respondents strongly agreed or agreed with this statement

My CA gave me good independent advice

| Response | No Answer | Strongly<br>Agree | Agree | Disagree | Strongly<br>Disagree | Grand<br>Total |
|----------|-----------|-------------------|-------|----------|----------------------|----------------|
| 2015     | 19        | 443               | 365   | 26       | 1                    | 854            |
| 2014     | 26        | 608               | 658   | 37       | 1                    | 1330           |

808 respondents strongly agreed or agreed with this statement