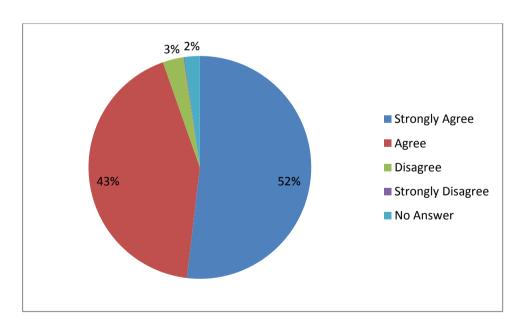

835 respondents strongly agreed or agreed with this statement

I was happy with the support I received from my CA

| Response | No Answer | Strongly<br>Agree | Agree | Disagree | Strongly<br>Disagree | Grand<br>Total |
|----------|-----------|-------------------|-------|----------|----------------------|----------------|
| 2015     | 17        | 467               | 355   | 13       | 2                    | 854            |
| 2014     | 22        | 638               | 637   | 31       | 2                    | 1330           |

822 respondents strongly agreed or agreed with this statement

My CA helped with all the issues I raised

| Response | No Answer | Strongly<br>Agree | Agree | Disagree | Strongly<br>Disagree | Grand<br>Total |
|----------|-----------|-------------------|-------|----------|----------------------|----------------|
| 2015     | 25        | 427               | 371   | 30       | 1                    | 854            |
| 2014     | 22        | 575               | 686   | 45       | 2                    | 1330           |