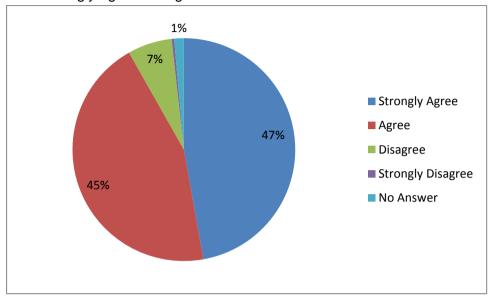

Thinking about the contact you had with your CA please tick to show us how much you agree / disagree with each statement.

My CA was knowledgeable about the options available to me

| Response | No Answer | Strongly<br>Agree | Agree | Disagree | Strongly<br>Disagree | Grand<br>Total |
|----------|-----------|-------------------|-------|----------|----------------------|----------------|
| 2015     | 24        | 488               | 330   | 11       | 1                    | 854            |
| 2014     | 20        | 658               | 640   | 12       | 0                    | 1330           |