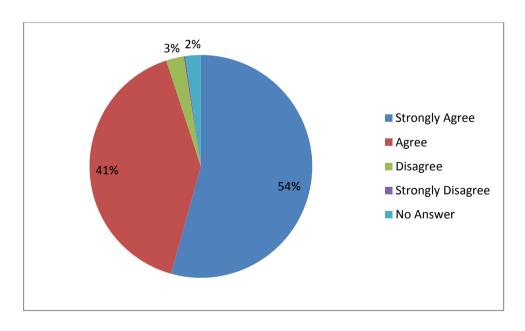

778 respondents strongly agreed or agreed with this statement

My CA listened to me

| Response | No Answer | Strongly<br>Agree | Agree | Disagree | Strongly<br>Disagree | Grand<br>Total |
|----------|-----------|-------------------|-------|----------|----------------------|----------------|
| 2015     | 13        | 560               | 275   | 6        | 0                    | 854            |
| 2014     | 18        | 794               | 498   | 18       | 2                    | 1330           |

835 respondents strongly agreed or agreed with this statement

I was happy with the support I received from my CA

| Response | No Answer | Strongly<br>Agree | Agree | Disagree | Strongly<br>Disagree | Grand<br>Total |
|----------|-----------|-------------------|-------|----------|----------------------|----------------|
| 2015     | 17        | 467               | 355   | 13       | 2                    | 854            |
| 2014     | 22        | 638               | 637   | 31       | 2                    | 1330           |