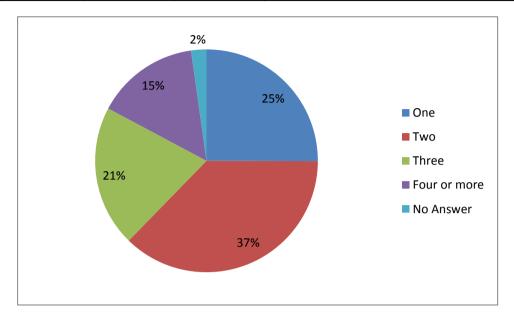

### How many times have you seen your CA?

The table below shows all responses

|          | No     |     |     |       | Four or |             |
|----------|--------|-----|-----|-------|---------|-------------|
| Response | Answer | One | Two | Three | more    | Grand Total |
| Count    | 19     | 214 | 318 | 175   | 128     | 854         |