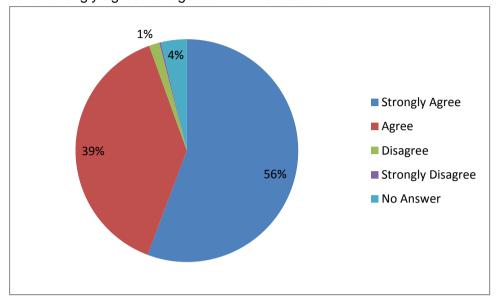

835 respondents strongly agreed or agreed with this statement

I was happy with the support I received from my CA

| Response | No Answer | Strongly<br>Agree | Agree | Disagree | Strongly<br>Disagree | Grand<br>Total |
|----------|-----------|-------------------|-------|----------|----------------------|----------------|
| 2015     | 17        | 467               | 355   | 13       | 2                    | 854            |
| 2014     | 22        | 638               | 637   | 31       | 2                    | 1330           |

822 respondents strongly agreed or agreed with this statement

My CA helped with all the issues I raised

| Response | No Answer | Strongly<br>Agree | Agree | Disagree | Strongly<br>Disagree | Grand<br>Total |
|----------|-----------|-------------------|-------|----------|----------------------|----------------|
| 2015     | 25        | 427               | 371   | 30       | 1                    | 854            |
| 2014     | 22        | 575               | 686   | 45       | 2                    | 1330           |