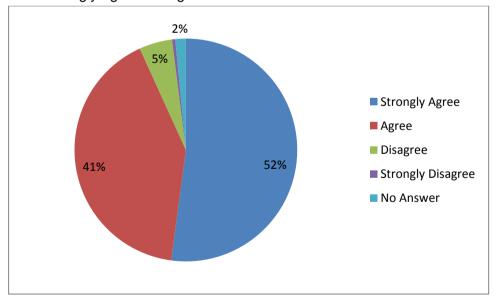

## I was made aware of all the options I was interested in including apprenticeships / college / jobs / sixth form

| Response | No Answer | Strongly<br>Agree | Agree | Disagree | Strongly<br>Disagree | Grand<br>Total |
|----------|-----------|-------------------|-------|----------|----------------------|----------------|
| 2015     | 16        | 485               | 324   | 28       | 1                    | 854            |
| 2014     | 20        | 659               | 606   | 45       | 0                    | 1330           |

809 respondents strongly agreed or agreed with this statement

I was given the time I needed with my CA

| Response | No Answer | Strongly<br>Agree | Agree | Disagree | Strongly<br>Disagree | Grand<br>Total |
|----------|-----------|-------------------|-------|----------|----------------------|----------------|
| 2015     | 13        | 445               | 351   | 41       | 4                    | 854            |
| 2014     | 20        | 587               | 650   | 68       | 5                    | 1330           |