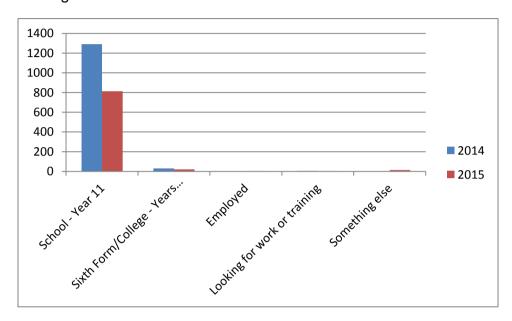

### Please tell us what best describes your current situation

Below identifies what best describes the respondents current situation.

- 813 School Year 11 3 Employed / in training
- 21 Sixth Form / College Years 12, 13 or 14 3 Looking for work or training
- 14 Something else