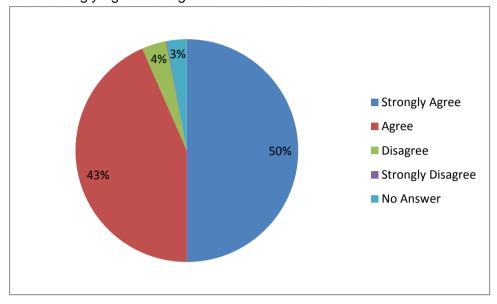

Thinking about the contact you had with your CA please tick to show us how much you agree / disagree with each statement.

My CA was knowledgeable about the options available to me

| Response | No Answer | Strongly<br>Agree | Agree | Disagree | Strongly<br>Disagree | Grand<br>Total |
|----------|-----------|-------------------|-------|----------|----------------------|----------------|
| 2015     | 24        | 488               | 330   | 11       | 1                    | 854            |
| 2014     | 20        | 658               | 640   | 12       | 0                    | 1330           |

778 respondents strongly agreed or agreed with this statement

My CA listened to me

| Response | No Answer | Strongly<br>Agree | Agree | Disagree | Strongly<br>Disagree | Grand<br>Total |
|----------|-----------|-------------------|-------|----------|----------------------|----------------|
| 2015     | 13        | 560               | 275   | 6        | 0                    | 854            |
| 2014     | 18        | 794               | 498   | 18       | 2                    | 1330           |