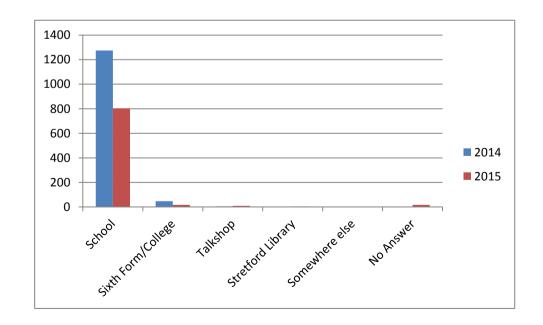

### Where do you normally see a Connexions Adviser?

Below identifies where the respondents normally see a Connexions Adviser.

- 804 School 5 Stretford Library
- 17 Sixth Form / College 1 Somewhere else
- 10 Sale Talkshop 17 No answer