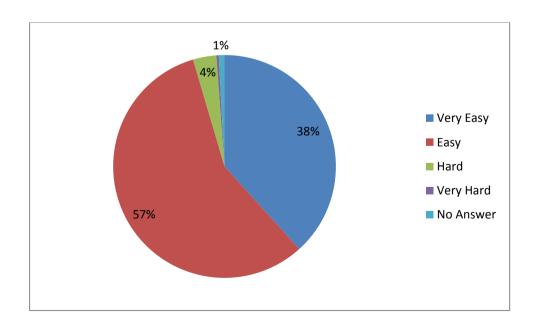

### How easy did you find it to see your CA?

The table below shows all responses

| Response | No Answer | Very Easy | Easy | Hard | Very Hard | Grand Total |
|----------|-----------|-----------|------|------|-----------|-------------|
| 2015     | 7         | 327       | 488  | 29   | 3         | 854         |
| 2014     | 10        | 540       | 733  | 44   | 3         | 1330        |

815 respondents said they found it easy or very easy to see their Connexions Adviser.