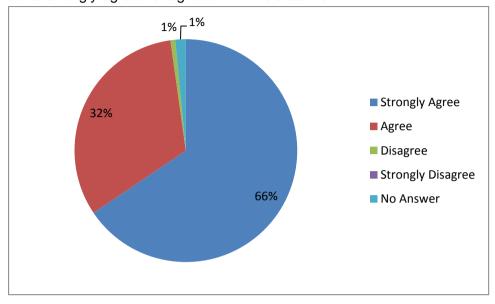

778 respondents strongly agreed or agreed with this statement

My CA listened to me

| Response | No Answer | Strongly<br>Agree | Agree | Disagree | Strongly<br>Disagree | Grand<br>Total |
|----------|-----------|-------------------|-------|----------|----------------------|----------------|
| 2015     | 13        | 560               | 275   | 6        | 0                    | 854            |
| 2014     | 18        | 794               | 498   | 18       | 2                    | 1330           |

835 respondents strongly agreed or agreed with this statement

I was happy with the support I received from my CA

| Response | No Answer | Strongly<br>Agree | Agree | Disagree | Strongly<br>Disagree | Grand<br>Total |
|----------|-----------|-------------------|-------|----------|----------------------|----------------|
| 2015     | 17        | 467               | 355   | 13       | 2                    | 854            |
| 2014     | 22        | 638               | 637   | 31       | 2                    | 1330           |