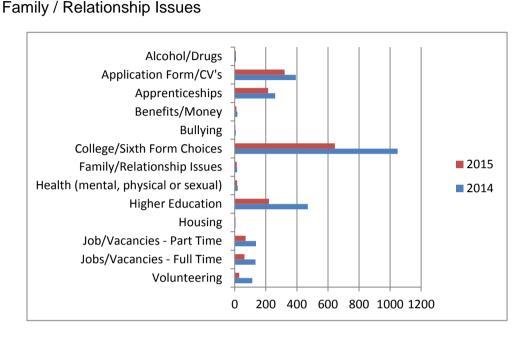

### What information, advice and guidance did you ask for help with? (please tick as many that apply)

Below identifies what information, advice and guidance the respondents asked for help with.

| 7   | Alcohol or Drugs             | 15  | Health (mental, physical or sexual) |
|-----|------------------------------|-----|-------------------------------------|
| 321 | Application Forms / CVs      | 220 | Higher Education                    |
| 215 | Apprenticeships              | 5   | Housing                             |
| 11  | Benefits / Money             | 70  | Jobs / Vacancies - Full Time        |
| 4   | Bullying                     | 63  | Jobs / Vacancies - Part Time        |
| 645 | College / Sixth Form Choices | 29  | Volunteering                        |
| 13  | Family / Relationship Issues |     |                                     |