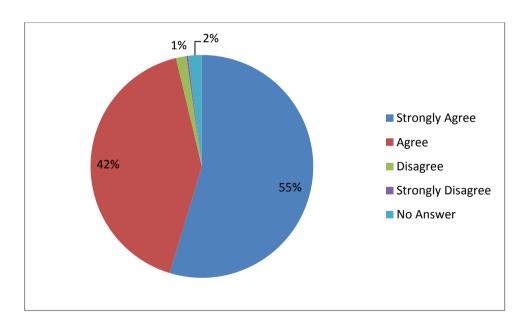

Thinking about the contact you had with your CA please tick to show us how much you agree / disagree with each statement.

My CA was knowledgeable about the options available to me

| Response | No Answer | Strongly<br>Agree | Agree | Disagree | Strongly<br>Disagree | Grand<br>Total |
|----------|-----------|-------------------|-------|----------|----------------------|----------------|
| 2015     | 24        | 488               | 330   | 11       | 1                    | 854            |
| 2014     | 20        | 658               | 640   | 12       | 0                    | 1330           |

778 respondents strongly agreed or agreed with this statement

My CA listened to me

| Response | No Answer | Strongly<br>Agree | Agree | Disagree | Strongly<br>Disagree | Grand<br>Total |
|----------|-----------|-------------------|-------|----------|----------------------|----------------|
| 2015     | 13        | 560               | 275   | 6        | 0                    | 854            |
| 2014     | 18        | 794               | 498   | 18       | 2                    | 1330           |