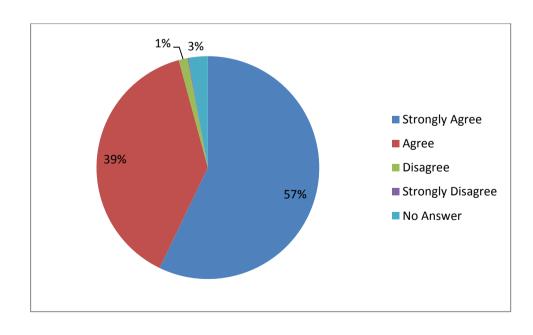

835 respondents strongly agreed or agreed with this statement

I was happy with the support I received from my CA

| Response | No Answer | Strongly<br>Agree | Agree | Disagree | Strongly<br>Disagree | Grand<br>Total |
|----------|-----------|-------------------|-------|----------|----------------------|----------------|
| 2015     | 17        | 467               | 355   | 13       | 2                    | 854            |
| 2014     | 22        | 638               | 637   | 31       | 2                    | 1330           |

822 respondents strongly agreed or agreed with this statement

My CA helped with all the issues I raised

| Response | No Answer | Strongly<br>Agree | Agree | Disagree | Strongly<br>Disagree | Grand<br>Total |
|----------|-----------|-------------------|-------|----------|----------------------|----------------|
| 2015     | 25        | 427               | 371   | 30       | 1                    | 854            |
| 2014     | 22        | 575               | 686   | 45       | 2                    | 1330           |