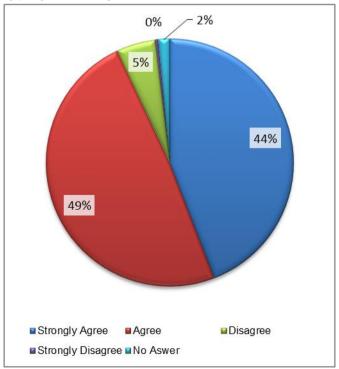

Thinking about the contact you had with your CA please tick to show us how much you agree / disagree with each statement.

My CA was knowledgeable about the options available to me

| Response | No Answer | Strongly<br>Agree | Agree | Disagree | Strongly<br>Disagree | Grand<br>Total |
|----------|-----------|-------------------|-------|----------|----------------------|----------------|
| 2014     | 20        | 658               | 640   | 12       | 0                    | 1330           |
| 2013     | 24        | 692               | 703   | 28       | 5                    | 1452           |