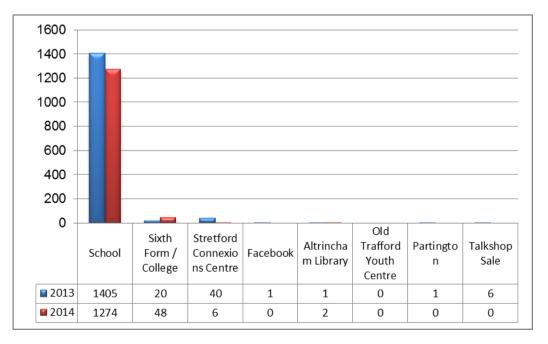

# What information, advice and guidance did you ask for help with? (please tick as many that apply)

19

Below identifies what information, advice and guidance the respondents asked for help with.

- Alcohol or Drugs 8
- Application Forms / CVs 393
- **Apprenticeships** 260
- 17 **Benefits / Money**
- 7 Bullying 1048 College / Sixth Form Choices
- Health (mental, physical or sexual) 470 **Higher Education**
- 5 Housing
- 137 Jobs / Vacancies - Full Time
- Jobs / Vacancies Part Time 134
- 113 Volunteering
- 15 Family / Relationship Issues