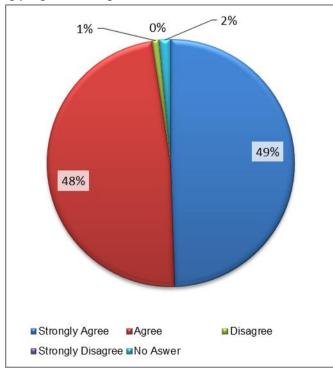

# I was happy with the support I received from my CA

| Response | No Answer | Strongly<br>Agree | Agree | Disagree | Strongly<br>Disagree | Grand<br>Total |
|----------|-----------|-------------------|-------|----------|----------------------|----------------|
| 2014     | 22        | 638               | 637   | 31       | 2                    | 1330           |
| 2013     | 24        | 632               | 732   | 58       | 6                    | 1452           |