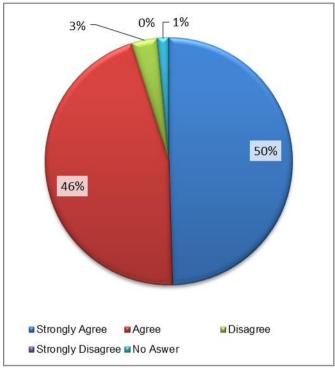

| My CA | helped | with all | the issues | l raised |
|-------|--------|----------|------------|----------|
|-------|--------|----------|------------|----------|

| Response | No Answer | Strongly<br>Agree | Agree | Disagree | Strongly<br>Disagree | Grand<br>Total |
|----------|-----------|-------------------|-------|----------|----------------------|----------------|
| 2014     | 22        | 575               | 686   | 45       | 2                    | 1330           |
| 2013     | 23        | 564               | 774   | 82       | 9                    | 1452           |