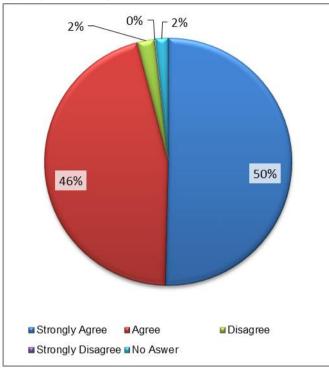

| My CA listened to me |  |
|----------------------|--|
|----------------------|--|

| Response | No Answer | Strongly<br>Agree | Agree | Disagree | Strongly<br>Disagree | Grand<br>Total |
|----------|-----------|-------------------|-------|----------|----------------------|----------------|
| 2014     | 18        | 794               | 498   | 18       | 2                    | 1330           |
| 2013     | 34        | 692               | 703   | 19       | 4                    | 1452           |