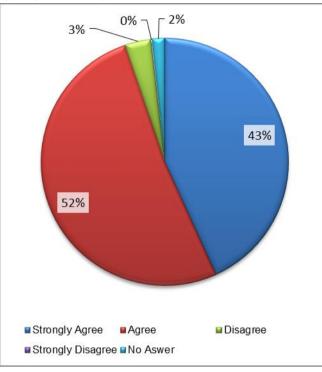

| My CA listened to me |  |
|----------------------|--|
|----------------------|--|

| Response | No Answer | Strongly<br>Agree | Agree | Disagree | Strongly<br>Disagree | Grand<br>Total |
|----------|-----------|-------------------|-------|----------|----------------------|----------------|
| 2014     | 18        | 794               | 498   | 18       | 2                    | 1330           |
| 2013     | 34        | 692               | 703   | 19       | 4                    | 1452           |