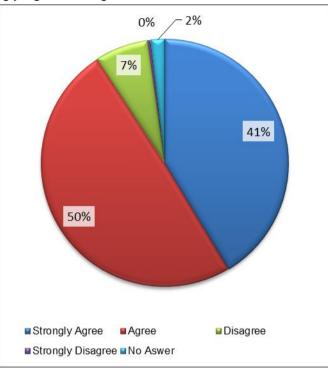

| My CA | helped | with all | the issues | l raised |
|-------|--------|----------|------------|----------|
|-------|--------|----------|------------|----------|

| Response | No Answer | Strongly<br>Agree | Agree | Disagree | Strongly<br>Disagree | Grand<br>Total |
|----------|-----------|-------------------|-------|----------|----------------------|----------------|
| 2014     | 22        | 575               | 686   | 45       | 2                    | 1330           |
| 2013     | 23        | 564               | 774   | 82       | 9                    | 1452           |