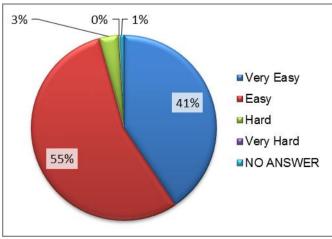

# How easy did you find it to see your CA?

The table below shows all responses

| Response | No Answer | Very Easy | Easy | Hard | Very Hard | Grand Total |
|----------|-----------|-----------|------|------|-----------|-------------|
| 2013     | 10        | 574       | 812  | 47   | 9         | 1386        |
| 2014     | 10        | 540       | 733  | 44   | 3         | 1330        |

1273 respondents said they found it easy or very easy to see their Connexions Adviser.