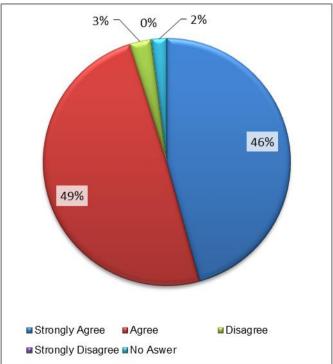

# I was happy with the support I received from my CA

| Response | No Answer | Strongly<br>Agree | Agree | Disagree | Strongly<br>Disagree | Grand<br>Total |
|----------|-----------|-------------------|-------|----------|----------------------|----------------|
| 2014     | 22        | 638               | 637   | 31       | 2                    | 1330           |
| 2013     | 24        | 632               | 732   | 58       | 6                    | 1452           |