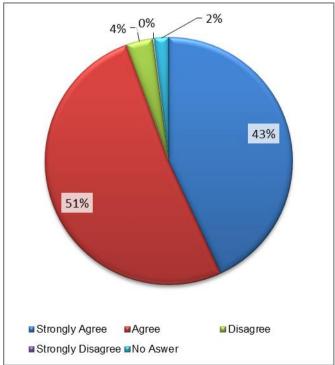

# I was happy with the support I received from my CA

| Response | No Answer | Strongly<br>Agree | Agree | Disagree | Strongly<br>Disagree | Grand<br>Total |
|----------|-----------|-------------------|-------|----------|----------------------|----------------|
| 2014     | 22        | 638               | 637   | 31       | 2                    | 1330           |
| 2013     | 24        | 632               | 732   | 58       | 6                    | 1452           |