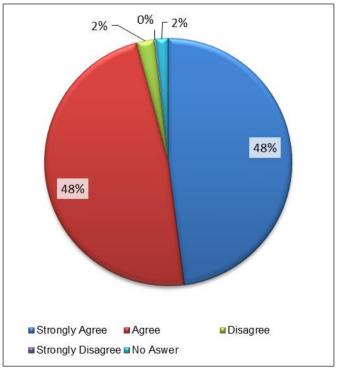

Thinking about the contact you had with your CA please tick to show us how much you agree / disagree with each statement.

My CA was knowledgeable about the options available to me

| Response | No Answer | Strongly<br>Agree | Agree | Disagree | Strongly<br>Disagree | Grand<br>Total |
|----------|-----------|-------------------|-------|----------|----------------------|----------------|
| 2014     | 20        | 658               | 640   | 12       | 0                    | 1330           |
| 2013     | 24        | 692               | 703   | 28       | 5                    | 1452           |