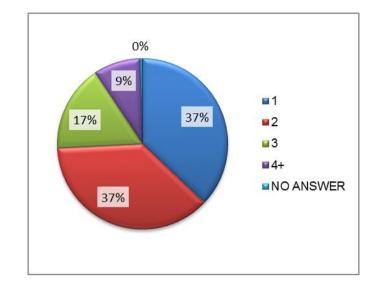

# How many times have you seen your CA?

The table below shows all responses

| Response | No<br>Answer | One | Two | Three | Four or<br>more | Grand Total |
|----------|--------------|-----|-----|-------|-----------------|-------------|
| Count    | 6            | 493 | 494 | 219   | 118             | 1330        |