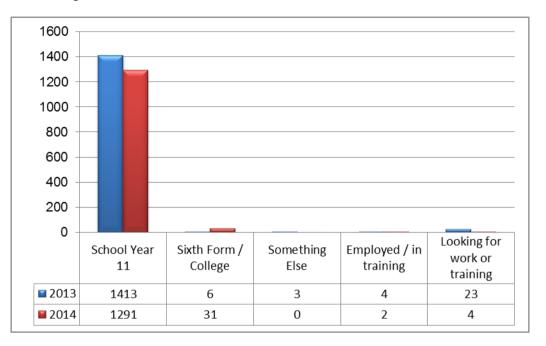

## Where do you normally see a Connexions Adviser?

Below identifies where the respondents normally see a Connexions Adviser.

- 1274 School
- Sixth Form / College 48
- 6 Stretford Connexions Centre
- Altrincham Library 2
- 0 **Old Trafford Youth Centre** 
  - Partington Healthy Living Centre
- Talkshop Sale 0

0

- Employed / in training
  - Looking for work or training

2

4