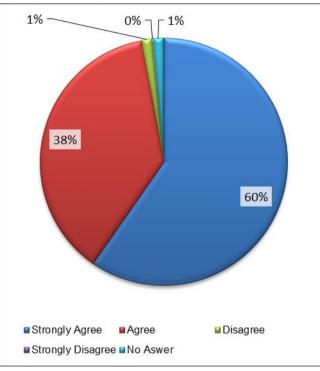

| My CA listened to me |  |
|----------------------|--|
|----------------------|--|

| Response | No Answer | Strongly<br>Agree | Agree | Disagree | Strongly<br>Disagree | Grand<br>Total |
|----------|-----------|-------------------|-------|----------|----------------------|----------------|
| 2014     | 18        | 794               | 498   | 18       | 2                    | 1330           |
| 2013     | 34        | 692               | 703   | 19       | 4                    | 1452           |